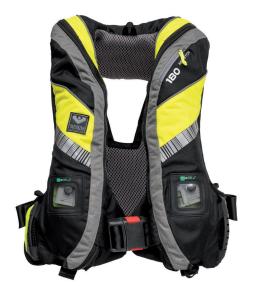

VIKING YouSafe™ Vanguard, inflatable lifejacket, SOLAS/MED, CE/ISO Product number: PV9380

| Lifejackets                  |   |
|------------------------------|---|
| YouSafe™ Vanguard   SOLAS/CE | @ |

#### **Design features**

- Inspection windows and a green light system to check operational readiness
- Emergency light, buddy line, whistle and lifting strap included
- Zipper closure on cover with 2-way slider for easy access inside lifejacket cover
- Unique VIKING cleat-attachment system for easy service and replacement
- Lightweight, ergonomic design with excellent finish
- Double buoyancy chamber available in 180N and 275N
- Reflective details for increased visibility
- Equipped with RFID tags for easy identification
- Fully compatible with VIKING anti-exposure and work suits
- Compatible with most industry standard harness systems