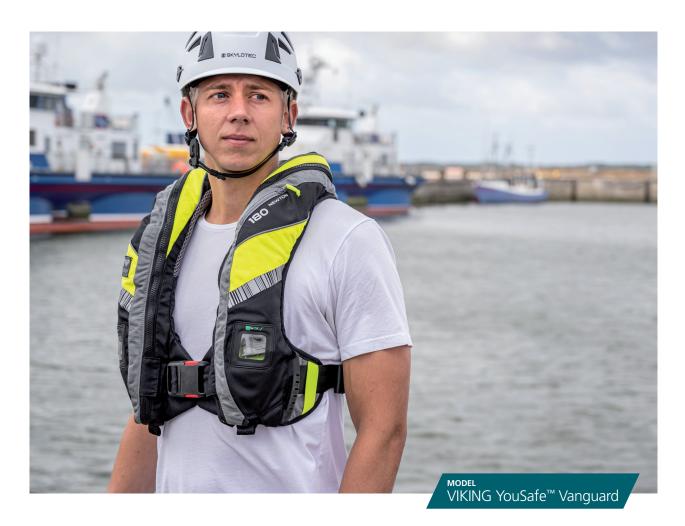

# VIKING YouSafe™ Vanguard

Revolutionary design with a focus on high mobility and a perfect fit. The lifejacket is for use by professionals in harsh environments such as Offshore Wind Energy and Offshore Oil & Gas.

- Formed to redistribute the weight and provide more space and mobility in the neck area
- Webbing system for easy and intuitive donning and adjustment and flexible comfort
- Compatible with our VIKING YouSafe<sup>™</sup> Walk to Work immersion suit in a pouch that can be attached to the back of the lifejacket for hands-free protection