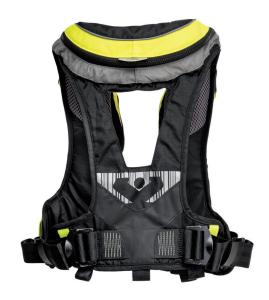

# VIKING YouSafe™ Vanguard

Revolutionary design with a focus on high mobility and a perfect fit. The lifejacket is for use by professionals in harsh environments such as Offshore Wind Energy and Offshore Oil & Gas.

- Formed to redistribute the weight and provide more space and mobility in the neck area
- Webbing system for easy and intuitive donning and adjustment and flexible comfort
- Compatible with our VIKING YouSafe<sup>™</sup> Walk to Work immersion suit in a pouch that can be attached to the back of the lifejacket for hands-free protection

#### **Design features**

- Inspection windows and a green light system to check operational readiness
- Emergency light, buddy line, whistle and lifting strap included
- Zipper closure on cover with 2-way slider for easy access inside lifejacket cover
- Unique VIKING cleat-attachment system for easy service and replacement
- Lightweight, ergonomic design with excellent finish
- Double buoyancy chamber available in 180N and 275N
- Reflective details for increased visibility
- Equipped with RFID tags for easy identification
- Fully compatible with VIKING anti-exposure and work suits
- Compatible with most industry standard harness systems