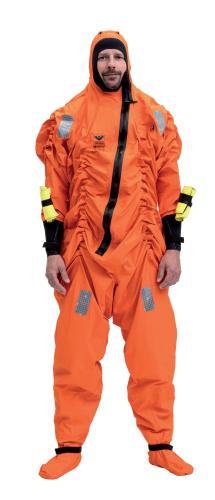

# VIKING YouSafe<sup>™</sup> Walk to Work

This SOLAS approved 1-hour lightweight immersion suit packed in a convenient pouch makes crew transfer safer and easier. Developed for Offshore Wind Energy and Oil & Gas, the pouch can be attached to the back of the VIKING YouSafe™ Pro lifejacket so the wearer can don the suit before transfer or carry it in the pouch.

- SOLAS 1-hour lightweight immersion suit with built-in elastic adjustments
- Convenient pouch for storage that can be attached to the back of a lifejacket
- 3 year service interval

VIKING YouSafe™ Walk to Work immersion suit with pouch, SOLAS/MED, Product number: PS4101

#### **Outer material**

- Ripstop Nylon

#### **Color options**

- Orange

# **Design features**

- Airtight packed in a small pouch with strong Velcro straps that can be attached to the back of the lifejacket
- Built-in elastic adjustments for comfort
- Extended zipper for easy donning and minimal water ingress
- Socks attached
- Strap-attached gloves for easy donning