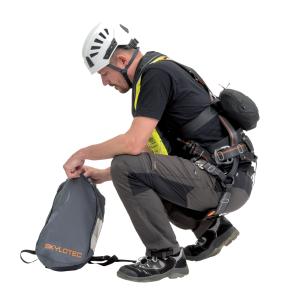

# VIKING YouSafe<sup>™</sup> Walk to Work

This SOLAS approved 1-hour lightweight immersion suit packed in a convenient pouch makes crew transfer safer and easier. Developed for Offshore Wind Energy and Oil & Gas, the pouch can be attached to the back of the VIKING YouSafe™ Pro lifejacket so the wearer can don the suit before transfer or carry it in the pouch.

- SOLAS 1-hour lightweight immersion suit with built-in elastic adjustments
- Convenient pouch for storage that can be attached to the back of a lifejacket
- 3 year service interval

VIKING YouSafe™ Walk to Work immersion suit with pouch, SOLAS/MED, Product number: PS4101

# **Design features**

- Airtight packed in a small pouch with strong Velcro straps that can be attached to the back of the lifejacket
- Built-in elastic adjustments for comfort
- Extended zipper for easy donning and minimal water ingress
- Socks attached
- Strap-attached gloves for easy donning