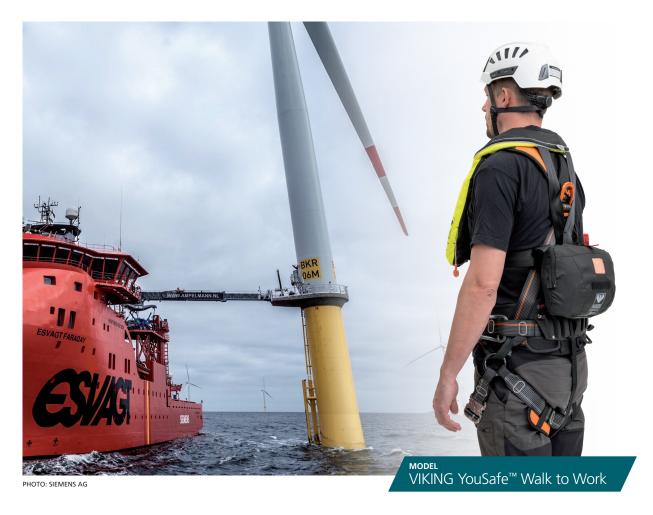

# VIKING YouSafe<sup>™</sup> Walk to Work

This SOLAS approved 1-hour lightweight immersion suit packed in a convenient pouch makes crew transfer safer and easier. Developed for Offshore Wind Energy and Oil & Gas, the pouch can be attached to the back of the VIKING YouSafe™ Pro lifejacket so the wearer can don the suit before transfer or carry it in the pouch.

- SOLAS 1-hour lightweight immersion suit with built-in elastic adjustments
- Convenient pouch for storage that can be attached to the back of a lifejacket
- 3 year service interval

VIKING YouSafe™ Walk to Work immersion suit with pouch, SOLAS/MED, Product number: PS4101