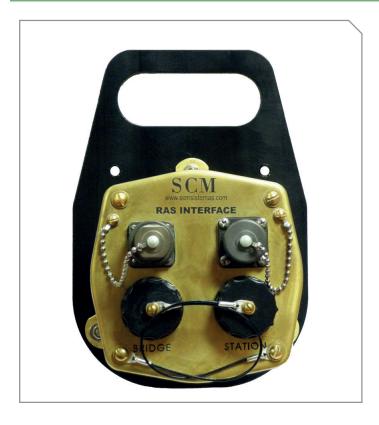

## SOUND POWERED TELEPHONE SYSTEMS

**CONNECTORS** 

TYPE: JACK-MG

**MODEL: RAS INTERFACE-P** 

(Communication device portable)

## **FEATURES**

- Auxiliary element for the emergency communication among two vessels.
- Material: brass. Support: ABS.
- Equiped w/ connectors: H-27A w/protection cap.
- Male connector: QWL 10-107714-2P w/protection cap.
- Female connector: QWL 10-107214-2S w/protection cap.

| TECHNICAL SPECIFICATIONS |                      |
|--------------------------|----------------------|
| Assembly                 | Portable or bulkhead |
| Weight                   | Approx 1.50 kg       |
| IP-rating                | 66                   |