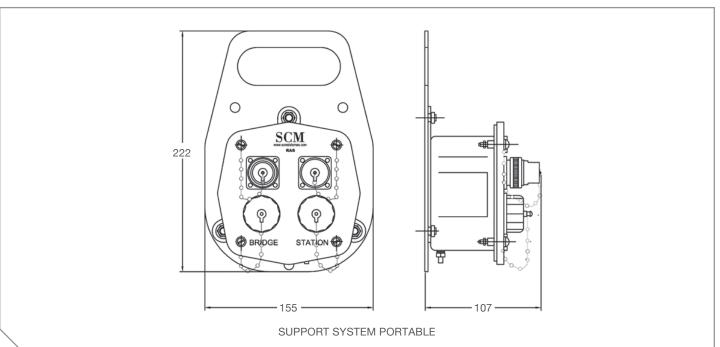

## SOUND POWERED TELEPHONE SYSTEMS

**CONNECTORS** 

TYPE: JACK-MG

**MODEL: RAS INTERFACE-P** 

(Communication device portable)

## **FEATURES**

- Auxiliary element for the emergency communication among two vessels.
- Material: brass. Support: ABS.
- Equiped w/ connectors: H-27A w/protection cap.
- Male connector: QWL 10-107714-2P w/protection cap.
- Female connector: QWL 10-107214-2S w/protection cap.

| TECHNICAL SPECIFICATIONS |                      |
|--------------------------|----------------------|
| Assembly                 | Portable or bulkhead |
| Weight                   | Approx 1.50 kg       |
| IP-rating                | 66                   |