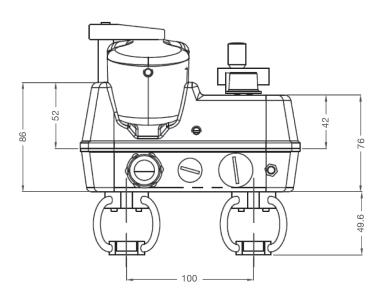

## SELF POWERED TELEPHONE SYSTEM (BATTERYLESS)

**TELEPHONES** 

TYPE: SCM-MAG

**MODEL: AU-MAG-MG** 

(Telephone with shock and vibration isolation)

## **FEATURES**

- Selfpowered telephone with shock and vibration isolation.
- Excellent speech quality.
- 12 extensions selector switch.
- Built-in system amplifier w/capacitor battery.
- For use on open air deck areas and bridge wings.
- Noise compensated microphone.
- Material: ABS plastic (fireproof).
- Available headphone connection for noisy areas.
- Relay to activate additional devices incorporated in the circuit board.

| TECHNICAL SPECIFICATIONS |                                                     |
|--------------------------|-----------------------------------------------------|
| Opertating temperature   | -20°C to +50°C                                      |
| Acoustic alarm           | 80 dB (1m)                                          |
| Relative humidity        | Up to 95% (non condensing)                          |
| Conversation time        | 20-30 min                                           |
| Assembly                 | Bulkhead                                            |
| Weight                   | Approx 4 kg                                         |
| IP-rating                | 65                                                  |
| Resistive load           | 10A 250VAC / 30VDC                                  |
| Inductive load           | $(\cos \varphi = 0.4; L/R = 7 ms) 5A250VAC / 30VDC$ |