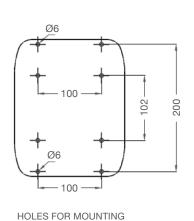

| TECHNICAL SPECIFICATIONS |                                                     |
|--------------------------|-----------------------------------------------------|
| Opertating temperature   | -20°C to +50°C                                      |
| Acoustic alarm           | 80 dB (1m)                                          |
| Relative humidity        | Up to 95% (non condensing)                          |
| Conversation time        | 20-30 min                                           |
| Assembly                 | Bulkhead                                            |
| Weight                   | Approx 4 kg                                         |
| IP-rating                | 65                                                  |
| Resistive load           | 10A 250VAC / 30VDC                                  |
| Inductive load           | $(\cos \varphi = 0.4; L/R = 7 ms) 5A250VAC / 30VDC$ |