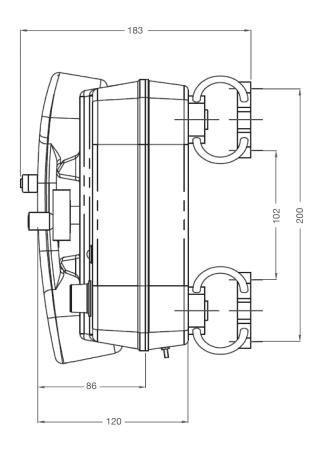

| TECHNICAL SPECIFICATIONS |                                                     |
|--------------------------|-----------------------------------------------------|
| Opertating temperature   | -20°C to +50°C                                      |
| Acoustic alarm           | 80 dB (1m)                                          |
| Relative humidity        | Up to 95% (non condensing)                          |
| Conversation time        | 20-30 min                                           |
| Assembly                 | Bulkhead                                            |
| Weight                   | Approx 4 kg                                         |
| IP-rating                | 65                                                  |
| Resistive load           | 10A 250VAC / 30VDC                                  |
| Inductive load           | $(\cos \varphi = 0.4; L/R = 7 ms) 5A250VAC / 30VDC$ |