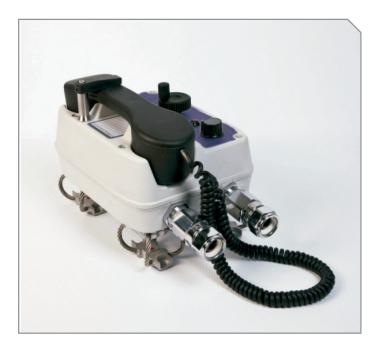

## SELF POWERED TELEPHONE SYSTEM (BATTERYLESS)

**TELEPHONES** 

TYPE: SCM-MAG

**MODEL: AU-MAG-MG** 

(Telephone with shock and vibration isolation)

## **FEATURES**

- Selfpowered telephone with shock and vibration isolation.
- Excellent speech quality.
- 12 extensions selector switch.
- Built-in system amplifier w/capacitor battery.
- For use on open air deck areas and bridge wings.
- Noise compensated microphone.
- Material: ABS plastic (fireproof).
- Available headphone connection for noisy areas.
- Relay to activate additional devices incorporated in the circuit board.