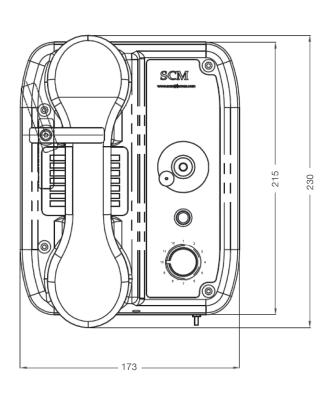

| TECHNICAL SPECIFICATIONS |                                                     |
|--------------------------|-----------------------------------------------------|
| Opertating temperature   | -20°C to +50°C                                      |
| Acoustic alarm           | 80 dB (1m)                                          |
| Relative humidity        | Up to 95% (non condensing)                          |
| Conversation time        | 20-30 min                                           |
| Assembly                 | Bulkhead                                            |
| Weight                   | Approx 4 kg                                         |
| IP-rating                | 65                                                  |
| Resistive load           | 10A 250VAC / 30VDC                                  |
| Inductive load           | $(\cos \varphi = 0.4; L/R = 7 ms) 5A250VAC / 30VDC$ |