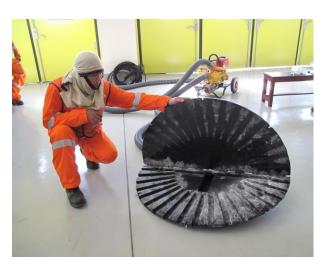

The Manta Ray is a half-moon shaped flat suction head with several thin suction channels. The skimmer's top surface can be quickly opened while in operation to clear straw or small debris and closed to return the unit to efficient recovery of thin cuts of oil.