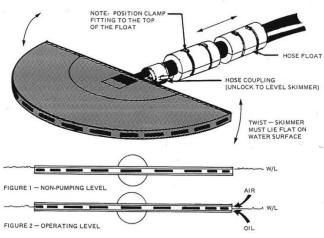

The Manta Ray is a half-moon shaped flat suction head with several thin suction channels. The skimmer's top surface can be quickly opened while in operation to clear straw or small debris and closed to return the unit to efficient recovery of thin cuts of oil.

The standard delivery includes 2 pcs of 3" solid hose floats (refer to the photo on the left, no hoses included).