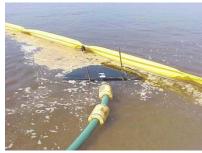

## Manta Ray Skimmer Rigid 1" - 202339

The Rigid Manta Ray is a special weir suction head designed for oil recovery. The skimmer is suitable for thin oil slicks under relatively calm conditions where small debris is present in e.g. lakes and slow moving rivers.