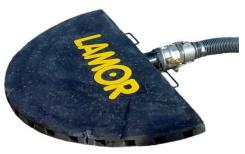

## Manta Ray Skimmer Rigid 1" - 202339

The Rigid Manta Ray is a special weir suction head designed for oil recovery. The skimmer is suitable for thin oil slicks under relatively calm conditions where small debris is present in e.g. lakes and slow moving rivers.

The Manta Ray is a half-moon shaped flat suction head with several thin suction channels. The skimmer's top surface can be quickly opened while in operation to clear straw or small debris and closed to return the unit to efficient recovery of thin cuts of oil.