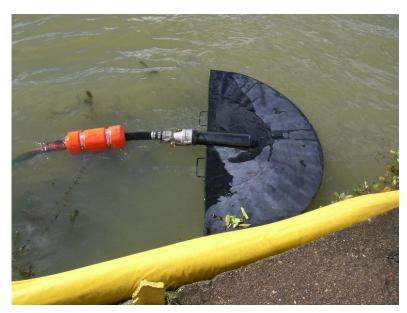

## Manta Ray Skimmer Rigid 1" - 202339

The Rigid Manta Ray is a special weir suction head designed for oil recovery. The skimmer is suitable for thin oil slicks under relatively calm conditions where small debris is present in e.g. lakes and slow moving rivers.

The Manta Ray is a half-moon shaped flat suction head with several thin suction channels. The skimmer's top surface can be quickly opened while in operation to clear straw or small debris and closed to return the unit to efficient recovery of thin cuts of oil.

The standard delivery includes 2 pcs of 3" solid hose floats (refer to the photo on the left, no hoses included).