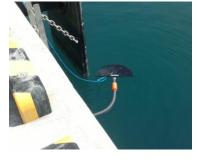

## Manta Ray Skimmer Rigid 1" - 202339

The Rigid Manta Ray is a special weir suction head designed for oil recovery. The skimmer is suitable for thin oil slicks under relatively calm conditions where small debris is present in e.g. lakes and slow moving rivers.

The Manta Ray is a half-moon shaped flat suction head with several thin suction channels. The skimmer's top surface can be quickly opened while in operation to clear straw or small debris and closed to return the unit to efficient recovery of thin cuts of oil.

The standard delivery includes 2 pcs of 3" solid hose floats (refer to the photo on the left, no hoses included).