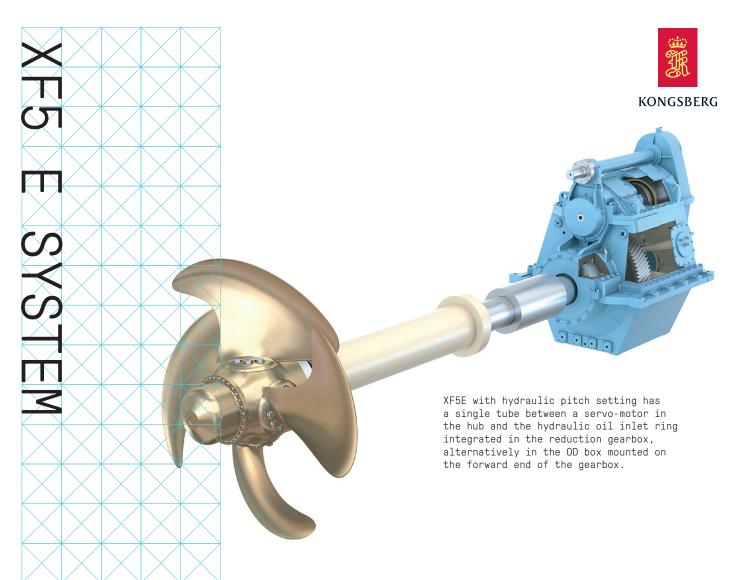

## XF5 E system

The XF5 E controllable pitch propeller is available in the lower power range. The system has a simple and reliable construction, including the mechanical components, hydraulics and controls. Standard and fewer components secure less maintenance, fewer and less expensive spare parts and shorter delivery time.

A tight size range guarantees optimum hub size for every application. Structurally optimised hubs mean the lowest possible stresses on the smallest possible hubs, and the highest efficiency. The system is designed with hydraulically operated pitch function.