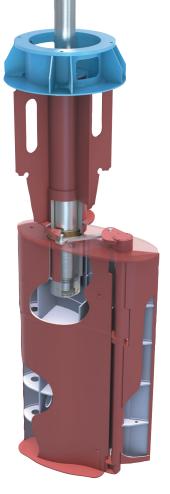

# Rudders for high manoeuvring performance

The flap rudder is a result of intensive research and years of experience in ship construction and the manufacture of ship equipment.

Shaped with a bulbous leading edge, an active flap and large vane elements, the flap rudder has superior steering and manoeuvring abilities for vessels with lower and medium speeds.

### 1. Rudder trunk

Designed for minimum installation time and cost. The trunk is tailor made to suit each individual vessel.

## 2. Rudder stock

Made to suit all steering gears. Both hydraulic and splined coupling to rudder, tested and approved by class society.

### 3. Flap

Connection to rudder by hinges. Welded construction as in the main rudder.

### 4. Flap mechanism

Well proven mechanism also at high ice classes

## 5. Rudder

Welded construction of certified steel. Drain plugs of stainless steel. Lifting holes arranged.