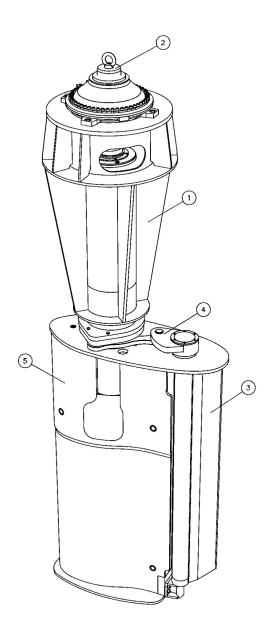

### 1. Rudder trunk

Designed for minimum installation time and cost. The trunk is tailor made to suit each individual vessel.

## 2. Rudder stock

Made to suit all steering gears. Both hydraulic and splined coupling to rudder, tested and approved by class society.

### 3. Flap

Connection to rudder by hinges. Welded construction as in the main rudder.

### 4. Flap mechanism

Well proven mechanism also at high ice classes

## 5. Rudder

Welded construction of certified steel. Drain plugs of stainless steel. Lifting holes arranged.