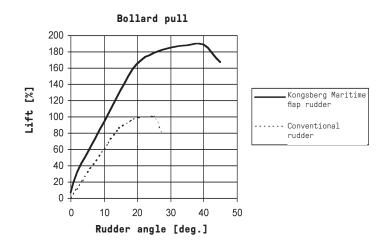

# Rudders for high manoeuvring performance

The flap rudder is a result of intensive research and years of experience in ship construction and the manufacture of ship equipment.

Shaped with a bulbous leading edge, an active flap and large vane elements, the flap rudder has superior steering and manoeuvring abilities for vessels with lower and medium speeds.