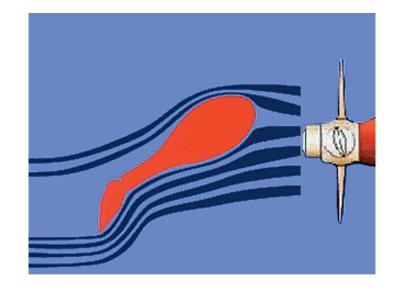

# Rudders for high manoeuvring performance

The flap rudder is a result of intensive research and years of experience in ship construction and the manufacture of ship equipment.

Shaped with a bulbous leading edge, an active flap and large vane elements, the flap rudder has superior steering and manoeuvring abilities for vessels with lower and medium speeds.