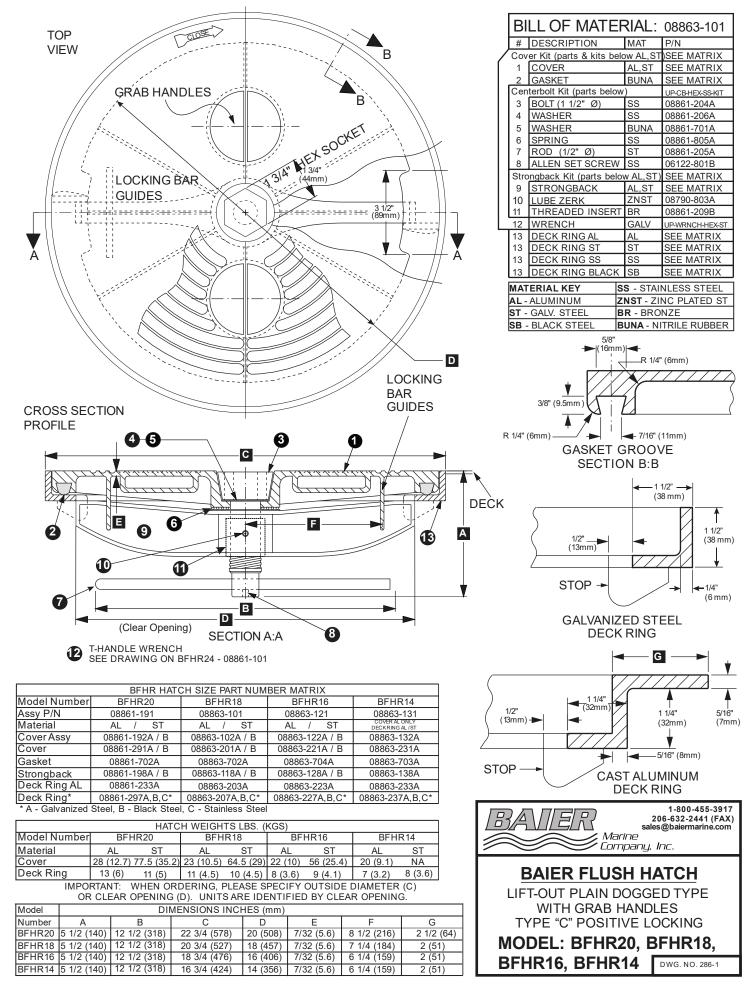

#### FEATURES

- Cast Hatch Cover
- Cast Strongback
- Stainless Steel Hex Centerbolt and hardware Neoprene Cover Gasket and Washers (Buna-N optional)
- Cast / fabricated matching Deck Ring
- Every unit shipped with an underside escape turning bar for safety (turning wheel optional)
- Detachable Hex wrench used for quick operation, can be stored separately for security

### STRENGTH, SIMPLICITY and SECURITY

The ultimate in strength and simplicity, Baier's original patented strongback system has only two moving parts to secure the hatch cover to the deck. It is superior to other more complicated hatch closure systems in that it is simpler, stronger, more reliably watertight, infinitely adjustable from topside, and more easily serviced (parts are readily available and replaced in the field). Importantly, the recessed hex centerbolt and grab handles offer no snags for nets, lines or hardware.

#### MATERIALS

The Classic Model BFH hatch product line is available in both cast aluminum and cast steel. Baier is the only company to offer steel hatch covers which is stronger, more durable, and more impact resistant when compared to iron hatches, especially in cold climates. All of our Steel Cover assemblies and deck rings are hot dip galvanized for superior corrosion resistance. The deck ring is available in galvanized mild steel (for welding into steel decks), or cast aluminum (for welding into alumi-

num decks or bolting to fiberglass or wood decks). Cast stainless steel hatches and fabricated stainless deck rings are available by special order.

BFHR20A/A with Cast Aluminum Deck Ring

BFHR20A/S with Galvanized Steel Deck Ring

| Model      | Material                      | Autocad<br>PDF/DXF |
|------------|-------------------------------|--------------------|
| BFHR20A/A  | Aluminum /<br>Aluminum        | BFHR20A-A          |
| BFHR20A/S  | Aluminum / Steel              | BFHR20A-S          |
| BFHR20A/SS | Aluminum /<br>Stainless Steel | BFHR20A-SS         |
| BFHR20S/S  | Steel / Steel                 | BFHR20S-S          |
| BFHR20S/SS | Steel / Stainless<br>Steel    | BFHR20S-SS         |