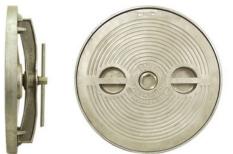

## BFHR20 - Flush Deck Hatch | Hex Centerbolt | Round 20" | Aluminum, Steel

The popular "Classic" Baier Flush Hatch™ is the flush-mounted, quick release, lift-out hatch with grab handles as shown. It has long been standard equipment on fish boats, tugs, barges, workboats, and other marine vessels, as well as many U.S. Navy and U.S. and Canadian Coast Guard vessels.

#### FEATURES

- Cast Hatch Cover
- Cast Strongback
- Stainless Steel Hex Centerbolt and hardware Neoprene Cover Gasket and Washers (Buna-N optional)
- Cast / fabricated matching Deck Ring
- Every unit shipped with an underside escape turning bar for safety (turning wheel optional)
- Detachable Hex wrench used for quick operation, can be stored separately for security