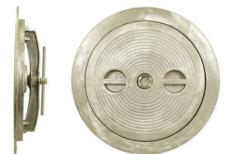

## BFHR20 - Flush Deck Hatch | Hex Centerbolt | Round 20" | Aluminum, Steel

The popular "Classic" Baier Flush Hatch™ is the flush-mounted, quick release, lift-out hatch with grab handles as shown. It has long been standard equipment on fish boats, tugs, barges, workboats, and other marine vessels, as well as many U.S. Navy and U.S. and Canadian Coast Guard vessels.

#### FEATURES

- Cast Hatch Cover
- Cast Strongback
- Stainless Steel Hex Centerbolt and hardware Neoprene Cover Gasket and Washers (Buna-N optional)
- Cast / fabricated matching Deck Ring
- Every unit shipped with an underside escape turning bar for safety (turning wheel optional)
- Detachable Hex wrench used for quick operation, can be stored separately for security