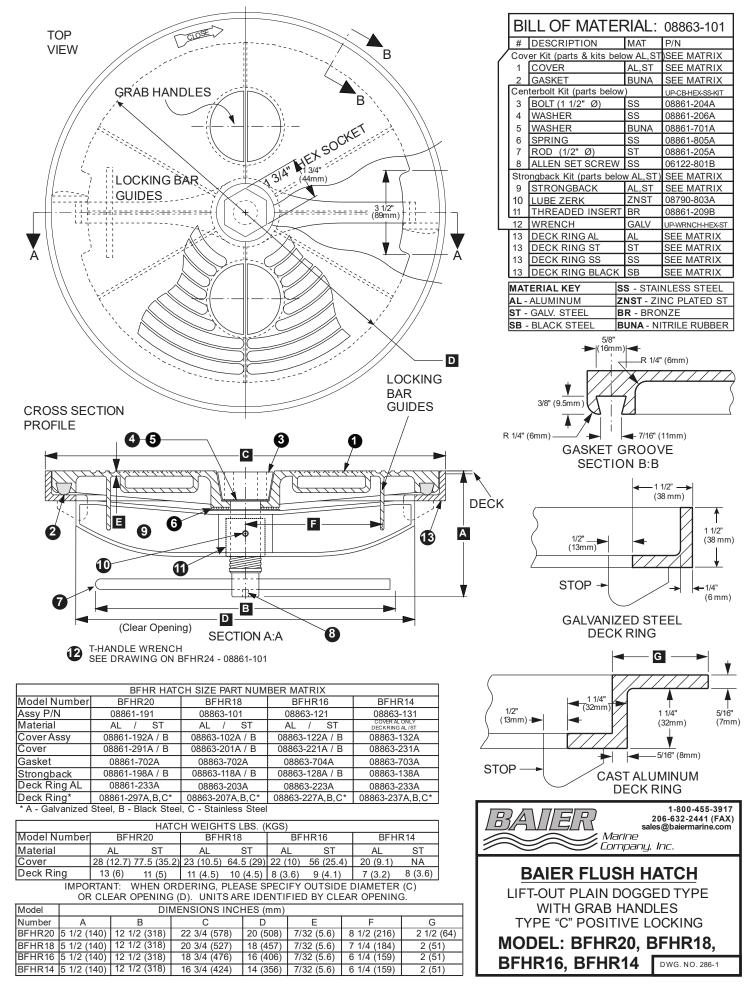

## BFHR16 - Flush Deck Hatch | Hex CenterBolt | Round 16" | Aluminum, Steel

The popular "Classic" Baier Flush Hatch™ is the flush-mounted, quick release, lift-out hatch with grab handles as shown. It has long been standard equipment on fish boats, tugs, barges, workboats, and other marine vessels, as well as many U.S. Navy and U.S. and Canadian Coast Guard vessels.

#### FEATURES

- Cast Hatch Cover
- Cast Strongback
- Stainless Steel Hex Centerbolt and hardware Neoprene Cover Gasket and Washers (Buna-N optional)
- Cast / fabricated matching Deck Ring
- Every unit shipped with an underside escape turning bar for safety (turning wheel optional)
- Detachable Hex wrench used for quick operation, can be stored separately for security

### STRENGTH, SIMPLICITY and SECURITY

The ultimate in strength and simplicity, Baier's original patented strongback system has only two moving parts to secure the hatch

cover to the deck. It is superior to other more complicated hatch closure systems in that it is simpler, stronger, more reliably watertight, infinitely adjustable from topside, and more easily serviced (parts are readily available and replaced in the field). Importantly, the recessed hex centerbolt and grab handles offer no snags for nets, lines or hardware.

#### MATERIALS

The Classic Model BFH hatch product line is available in both cast aluminum and cast steel. Baier is the only company to offer steel hatch covers which is stronger, more durable, and more impact resistant when compared to iron hatches, especially in cold climates. All of our Steel Cover assemblies and deck rings are hot dip galvanized for superior corrosion resistance. The deck ring is available in galvanized mild steel (for welding into steel decks), or cast aluminum (for welding into aluminum decks or bolting to fiberglass or wood decks). Cast stainless steel hatches and fabricated stainless deck rings are available by special order.