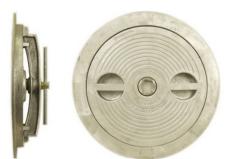

## BFHR16 - Flush Deck Hatch | Hex CenterBolt | Round 16" | Aluminum, Steel

The popular "Classic" Baier Flush Hatch™ is the flush-mounted, quick release, lift-out hatch with grab handles as shown. It has long been standard equipment on fish boats, tugs, barges, workboats, and other marine vessels, as well as many U.S. Navy and U.S. and Canadian Coast Guard vessels.

#### FEATURES

- Cast Hatch Cover
- Cast Strongback
- Stainless Steel Hex Centerbolt and hardware Neoprene Cover Gasket and Washers (Buna-N optional)
- Cast / fabricated matching Deck Ring
- Every unit shipped with an underside escape turning bar for safety (turning wheel optional)
- Detachable Hex wrench used for quick operation, can be stored separately for security

### STRENGTH, SIMPLICITY and SECURITY

The ultimate in strength and simplicity, Baier's original patented strongback system has only two moving parts to secure the hatch

cover to the deck. It is superior to other more complicated hatch closure systems in that it is simpler, stronger, more reliably watertight, infinitely adjustable from topside, and more easily serviced (parts are readily available and replaced in the field). Importantly, the recessed hex centerbolt and grab handles offer no snags for nets, lines or hardware.