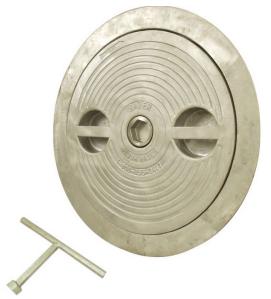

## BFHR16 - Flush Deck Hatch | Hex CenterBolt | Round 16" | Aluminum, Steel

The popular "Classic" Baier Flush Hatch™ is the flush-mounted, quick release, lift-out hatch with grab handles as shown. It has long been standard equipment on fish boats, tugs, barges, workboats, and other marine vessels, as well as many U.S. Navy and U.S. and Canadian Coast Guard vessels.

#### FEATURES

- Cast Hatch Cover
- Cast Strongback
- Stainless Steel Hex Centerbolt and hardware Neoprene Cover Gasket and Washers (Buna-N optional)
- Cast / fabricated matching Deck Ring
- Every unit shipped with an underside escape turning bar for safety (turning wheel optional)
- Detachable Hex wrench used for quick operation, can be stored separately for security

### STRENGTH, SIMPLICITY and SECURITY

The ultimate in strength and simplicity, Baier's original patented strongback system has only two moving parts to secure the hatch

cover to the deck. It is superior to other more complicated hatch closure systems in that it is simpler, stronger, more reliably watertight, infinitely adjustable from topside, and more easily serviced (parts are readily available and replaced in the field). Importantly, the recessed hex centerbolt and grab handles offer no snags for nets, lines or hardware.