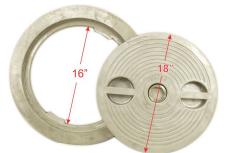

#### MATERIALS

The Classic Model BFH hatch product line is available in both cast aluminum and cast steel. Baier is the only company to offer steel hatch covers which is stronger, more durable, and more impact resistant when compared to iron hatches, especially in cold climates. All of our Steel Cover assemblies and deck rings are hot dip galvanized for superior corrosion resistance. The deck ring is available in galvanized mild steel (for welding into steel decks), or cast aluminum (for welding into aluminum decks or bolting to fiberglass or wood decks). Cast stainless steel hatches and fabricated stainless deck rings are available by special order.

BFHR16A/S with Cast Aluminum Deck Ring

BFHR16A/S with Galvanized Steel Deck Ring

| Model      | Material                        | Autocad<br>PDF/DXF |
|------------|---------------------------------|--------------------|
| BFHR16A/A  | Aluminum / Alumi-<br>num        | BFHR16A-A          |
| BFHR16A/S  | Aluminum / Steel                | BFHR16S-S          |
| BFHR16A/SS | Aluminum / Stain-<br>less Steel | BFHR16S-S          |
| BFHR16S/S  | Steel / Steel                   | BFHR16S-S          |
| BFHR16S/SS | Steel /<br>Stainless Steel      | BFHR16S-S          |