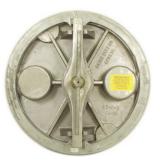

## BFHR16 - Flush Deck Hatch | Hex CenterBolt | Round 16" | Aluminum, Steel

The popular "Classic" Baier Flush Hatch™ is the flush-mounted, quick release, lift-out hatch with grab handles as shown. It has long been standard equipment on fish boats, tugs, barges, workboats, and other marine vessels, as well as many U.S. Navy and U.S. and Canadian Coast Guard vessels.

#### FEATURES

- Cast Hatch Cover
- Cast Strongback
- Stainless Steel Hex Centerbolt and hardware Neoprene Cover Gasket and Washers (Buna-N optional)
- Cast / fabricated matching Deck Ring
- Every unit shipped with an underside escape turning bar for safety (turning wheel optional)
- Detachable Hex wrench used for quick operation, can be stored separately for security

### STRENGTH, SIMPLICITY and SECURITY

The ultimate in strength and simplicity, Baier's original patented strongback system has only two moving parts to secure the hatch

cover to the deck. It is superior to other more complicated hatch closure systems in that it is simpler, stronger, more reliably watertight, infinitely adjustable from topside, and more easily serviced (parts are readily available and replaced in the field). Importantly, the recessed hex centerbolt and grab handles offer no snags for nets, lines or hardware.