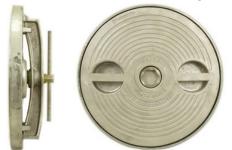

## BFHR16 - Flush Deck Hatch | Hex CenterBolt | Round 16" | Aluminum, Steel

The popular "Classic" Baier Flush Hatch™ is the flush-mounted, quick release, lift-out hatch with grab handles as shown. It has long been standard equipment on fish boats, tugs, barges, workboats, and other marine vessels, as well as many U.S. Navy and U.S. and Canadian Coast Guard vessels.

#### FEATURES

- Cast Hatch Cover
- Cast Strongback
- Stainless Steel Hex Centerbolt and hardware Neoprene Cover Gasket and Washers (Buna-N optional)
- Cast / fabricated matching Deck Ring
- Every unit shipped with an underside escape turning bar for safety (turning wheel optional)
- Detachable Hex wrench used for quick operation, can be stored separately for security

### STRENGTH, SIMPLICITY and SECURITY

The ultimate in strength and simplicity, Baier's original patented strongback system has only two moving parts to secure the hatch

cover to the deck. It is superior to other more complicated hatch closure systems in that it is simpler, stronger, more reliably watertight, infinitely adjustable from topside, and more easily serviced (parts are readily available and replaced in the field). Importantly, the recessed hex centerbolt and grab handles offer no snags for nets, lines or hardware.