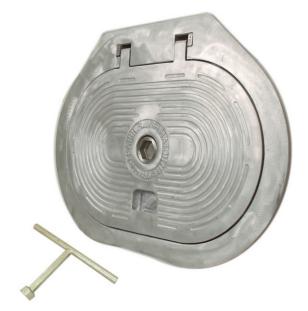

# BFHHO15X24 - Flush Deck Hinged Hatch | Hex Centerbolt | Oval 15" X 24" |

# Aluminum, Steel

The popular "Classic" Baier Flush Hatch™ is the flush-mounted, quick release, lift-out hatch with grab handles as shown. It has long been standard equipment on fish boats, tugs, barges, workboats, and other marine vessels, as well as many U.S. Navy and U.S. and Canadian Coast Guard vessels.

#### **FEATURES**

- · Cast Hatch Cover
- Cast Strongback
- Stainless Steel Hex Centerbolt and hardware
- Neoprene Cover Gasket and Washers (Buna-N optional)
- Cast / fabricated matching Deck Ring
- Every unit shipped with an underside escape turning bar for safety (turning wheel optional)
- Detachable Hex wrench used for quick operation, can be stored separately for security

### STRENGTH, SIMPLICITY and SECURITY

The ultimate in strength and simplicity, Baier's original patented strongback system has only two moving parts to secure the hatch cover to the deck. It is superior to other more complicated hatch closure systems in that it is simpler, stronger, more reliably watertight, infinitely adjustable from topside, and more easily serviced (parts are readily available and replaced in the field). Importantly, the recessed hex centerbolt and grab handles offer no snags for nets, lines or hardware.

BFHHO15X24A/A with Cast Aluminum Deck Ring

When ordering please specify:

Cover Material: cast aluminum or galvanized steel Ring Material: cast aluminum, galvanized steel or stainless steel

BFHHO15X24A/A Hinged Operation