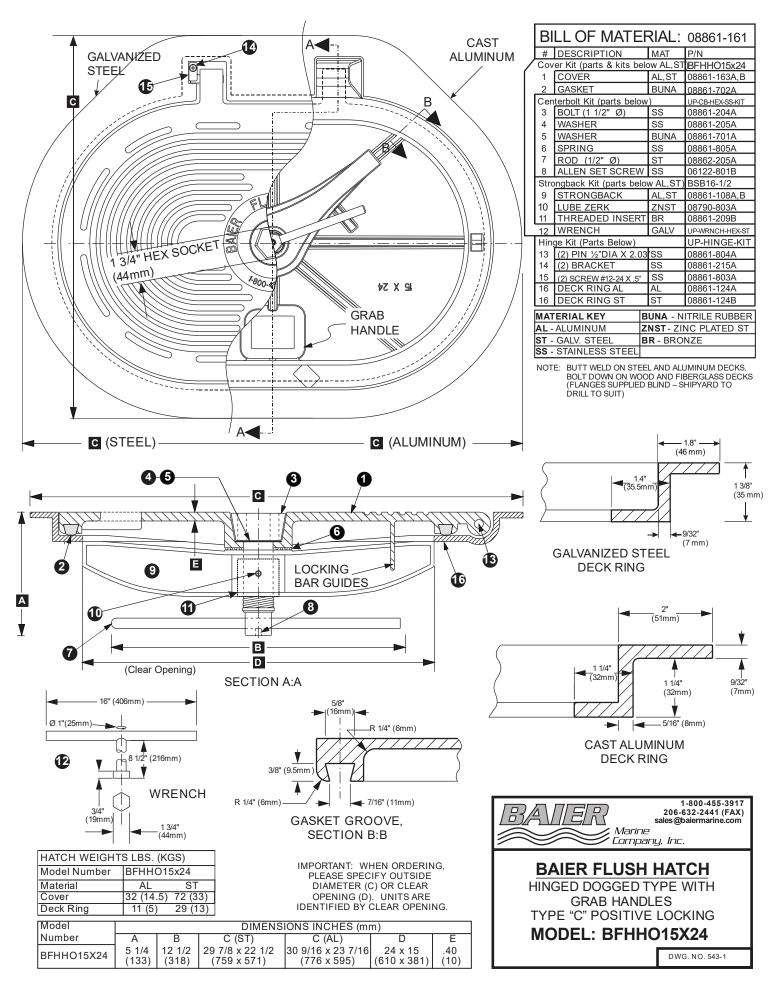

#### **FEATURES**

- · Cast Hatch Cover
- Cast Strongback
- Stainless Steel Hex Centerbolt and hardware
- Neoprene Cover Gasket and Washers (Buna-N optional)
- Cast / fabricated matching Deck Ring
- Every unit shipped with an underside escape turning bar for safety (turning wheel optional)
- Detachable Hex wrench used for quick operation, can be stored separately for security

### STRENGTH, SIMPLICITY and SECURITY

The ultimate in strength and simplicity, Baier's original patented strongback system has only two moving parts to secure the hatch cover to the deck. It is superior to other more complicated hatch closure systems in that it is simpler, stronger, more reliably watertight, infinitely adjustable from topside, and more easily serviced (parts are readily available and replaced in the field). Importantly, the recessed hex centerbolt and grab handles offer no snags for nets, lines or hardware.

## **MATERIALS**

The Classic Model BFH hatch product line is available in both cast aluminum and cast steel. Baier is the only company to offer steel hatch covers which is stronger, more durable, and more impact resistant when compared to iron hatches, especially in cold climates. All of our Steel Cover assemblies and deck rings are hot dip galvanized for superior corrosion resistance. The deck ring is available in galvanized mild steel (for welding into steel decks), or cast aluminum (for welding into aluminum decks or bolting to fiberglass or wood decks). Cast stainless steel hatches and fabricated stainless deck rings are available by special order.

| Model         | Material               | Autocad<br>PDF/DXF |
|---------------|------------------------|--------------------|
| BFHHO15X24A/A | Aluminum /<br>Aluminum | BFHHO15X24A-A      |
| BFHHO15X24A/S | Aluminum /<br>Steel    | BFHHO15X24S-S      |
| BFHHO15X24S/S | Steel / Steel          | BFHHO15X24S-S      |