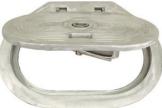

# Aluminum, Steel

The popular "Classic" Baier Flush Hatch™ is the flush-mounted, quick release, lift-out hatch with grab handles as shown. It has long been standard equipment on fish boats, tugs, barges, workboats, and other marine vessels, as well as many U.S. Navy and U.S. and Canadian Coast Guard vessels.

BFHHO15X24A/A with Cast Aluminum Deck Ring

When ordering please specify:

Cover Material: cast aluminum or galvanized steel Ring Material: cast aluminum, galvanized steel or stainless steel

BFHHO15X24A/A Hinged Operation