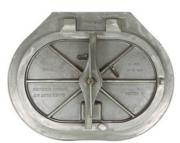

# BFHHO15X24 - Flush Deck Hinged Hatch | Hex Centerbolt | Oval 15" X 24" |

# Aluminum, Steel

The popular "Classic" Baier Flush Hatch™ is the flush-mounted, quick release, lift-out hatch with grab handles as shown. It has long been standard equipment on fish boats, tugs, barges, workboats, and other marine vessels, as well as many U.S. Navy and U.S. and Canadian Coast Guard vessels.

#### **FEATURES**

- · Cast Hatch Cover
- Cast Strongback
- Stainless Steel Hex Centerbolt and hardware
- Neoprene Cover Gasket and Washers (Buna-N optional)
- Cast / fabricated matching Deck Ring
- Every unit shipped with an underside escape turning bar for safety (turning wheel optional)
- Detachable Hex wrench used for quick operation, can be stored separately for security

### STRENGTH, SIMPLICITY and SECURITY

The ultimate in strength and simplicity, Baier's original patented strongback system has only two moving parts to secure the hatch cover to the deck. It is superior to other more complicated hatch closure systems in that it is simpler, stronger, more reliably watertight, infinitely adjustable from topside, and more easily serviced (parts are readily available and replaced in the field). Importantly, the recessed hex centerbolt and grab handles offer no snags for nets, lines or hardware.