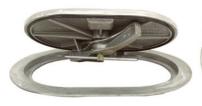

# BFHHO15X24 - Flush Deck Hinged Hatch | Hex Centerbolt | Oval 15" X 24" |

# Aluminum, Steel

The popular "Classic" Baier Flush Hatch™ is the flush-mounted, quick release, lift-out hatch with grab handles as shown. It has long been standard equipment on fish boats, tugs, barges, workboats, and other marine vessels, as well as many U.S. Navy and U.S. and Canadian Coast Guard vessels.

### STRENGTH, SIMPLICITY and SECURITY

The ultimate in strength and simplicity, Baier's original patented strongback system has only two moving parts to secure the hatch cover to the deck. It is superior to other more complicated hatch closure systems in that it is simpler, stronger, more reliably watertight, infinitely adjustable from topside, and more easily serviced (parts are readily available and replaced in the field). Importantly, the recessed hex centerbolt and grab handles offer no snags for nets, lines or hardware.

BFHHO15X24A/A with Cast Aluminum Deck Ring

When ordering please specify:

Cover Material: cast aluminum or galvanized steel Ring Material: cast aluminum, galvanized steel or stainless steel

BFHHO15X24A/A Hinged Operation