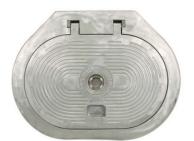

# BFHHO15X24 - Flush Deck Hinged Hatch | Hex Centerbolt | Oval 15" X 24" |

# Aluminum, Steel

The popular "Classic" Baier Flush Hatch™ is the flush-mounted, quick release, lift-out hatch with grab handles as shown. It has long been standard equipment on fish boats, tugs, barges, workboats, and other marine vessels, as well as many U.S. Navy and U.S. and Canadian Coast Guard vessels.

#### **FEATURES**

- · Cast Hatch Cover
- Cast Strongback
- Stainless Steel Hex Centerbolt and hardware
- Neoprene Cover Gasket and Washers (Buna-N optional)
- Cast / fabricated matching Deck Ring
- Every unit shipped with an underside escape turning bar for safety (turning wheel optional)
- Detachable Hex wrench used for quick operation, can be stored separately for security