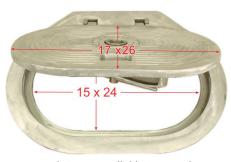

BFHHO15X24A/A with Cast Aluminum Deck Ring

When ordering please specify:

Cover Material: cast aluminum or galvanized steel Ring Material: cast aluminum, galvanized steel or stainless steel

BFHHO15X24A/A Hinged Operation