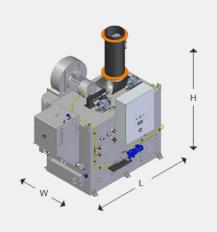

ter content, (above 50%), suitable for very big merchant vessels, and where no waste sluice is required.

Flue gas outlets are not available for this incinerator type.

270 l/h at 20% water content

400 l/h at 50% water content

| SPECIFICATIONS                                            | DATA                           |
|-----------------------------------------------------------|--------------------------------|
| Combustion Capacity (kW)                                  | 2400                           |
| Combustion Capacity (kcal/h)                              | 2.000.000                      |
| Combustion Capacity Solid Waste (IMO waste specification) | 500 L/charge                   |
| Combustion Capacity Liquid Waste                          | 200 l/h at 0% water<br>content |



(IMO standard is 20% water content)

## **INCINERATOR DIMENSIONS**

Width 2127 mm
Height 2952 mm
Length 2910 mm



## Atlas 2400 (2400) SL M/pg. 2

## TANK DIMENSIONS 4000 SP Width 1813 mm Height 1670 mm Length 2302 mm