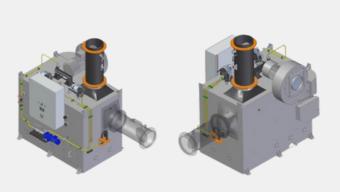

## FLUE GAS OUTLET ALTERNATIVES

In case of height restrictions in the incinerator room we can offer the 200 type incinerator with the outlet in the side as shown below.