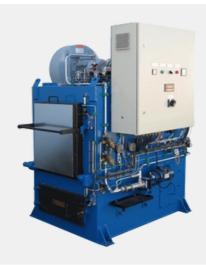

# Atlas 200 (209kw) S

The 200 S is the ultra-compact solution for burning solid waste only, suitable for smaller vessels, where space is limited and solid waste is minimal.

## DATA

Combustion Capacity (kW)

209

Combustion Capacity (kcal/h)

180.000

Combustion Capacity Solid Waste (IMO waste specification)

150 L/charge

Waste sluice is not available for this incinerator type