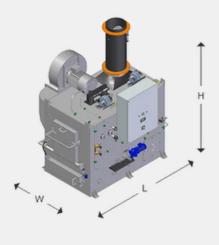

# Atlas 200 (209kw) S



The 200 S is the ultra-compact solution for burning solid waste only, suitable for smaller vessels, where space is limited and solid waste is minimal.

### **SPECIFICATIONS**

## DATA

Combustion Capacity (kW)

209

Combustion Capacity (kcal/h)

180.000

Combustion Capacity Solid Waste (IMO waste specification)

150 L/charge

Waste sluice is not available for this incinerator type



#### **INCINERATOR DIMENSIONS**

Width 1509 mm

Height 2152 mm

Length 1628 mm







## FLUE GAS OUTLET ALTERNATIVES

In case of height restrictions in the incinerator room we can offer the 200 type incinerator with the outlet in the side as shown below.