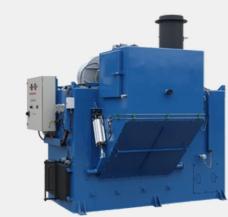

## Atlas 1500 (1500kw) SL P

\*check picture'

The 1500 SL P is a large incinerator for burning solid and liquid waste, suitable for very big merchant vessels, and where no waste sluice is required.

Flue gas outlet alternatives and waste sluice are not available for this incinerator type.