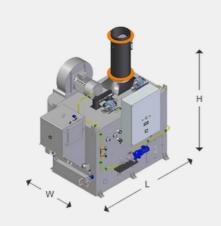

## **INCINERATOR DIMENSIONS**

| Width  | 2540 mm |
|--------|---------|
| Height | 3000 mm |
| Length | 4077 mm |