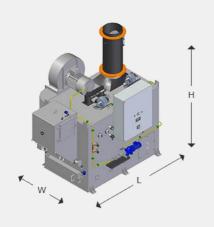

## Atlas 1500 (1500kw) SL M

no picture available

The 1500 SL M is a large incinerator for burning solid and liquid waste with a high water content, (above 50%), suitable for very big merchant vessels, and where no waste sluice is required.

Waste sluice are not available for this incinerator type.

| SPECIFICATIONS | DATA |
|----------------|------|
|                |      |

Combustion Capacity (kW) 1500

Combustion Capacity (kcal/h) 1.290.000

Combustion Capacity Solid Waste 500 L/charge (IMO waste specification)

Combustion Capacity Liquid Waste 129 I/h at 0% water content

(IMO standard is 20% water content) 170 l/h at 20% water content 258 l/h at 50% water content



## INCINERATOR DIMENSIONS

Width 2540 mm Height 3000 mm

Length 4077 mm





## **TANK DIMENSIONS**

4000 SP

Width 1813 mm

Height 1670 mm

Length 2302 mm







## **FLUE GAS OUTLET ALTERNATIVES**

In case of height restrictions in the incinerator room we can offer the 1200 type incinerator with the outlet in the side and back as shown below.