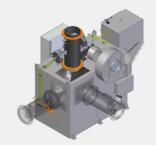

## **FLUE GAS OUTLET ALTERNATIVES**

In case of height restrictions in the incinerator room we can offer the 1200 type incinerator with the outlet in the side and back as shown below.