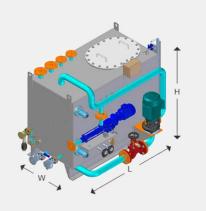

available

The 1500 SL M is a large incinerator for burning solid and liquid waste with a high water content, (above 50%), suitable for very big merchant vessels, and where no waste sluice is required.

Waste sluice are not available for this incinerator type.

| SPECIFICATIONS | DATA |
|----------------|------|
|                |      |

Combustion Capacity (kW) 1500

Combustion Capacity (kcal/h) 1.290.000

Combustion Capacity Solid Waste 500 L/charge (IMO waste specification)

Combustion Capacity Liquid Waste 129 I/h at 0% water content

(IMO standard is 20% water content) 170 l/h at 20% water content 258 l/h at 50% water content



## INCINERATOR DIMENSIONS

Width 2540 mm Height 3000 mm

Length 4077 mm





## **TANK DIMENSIONS**

4000 SP

Width 1813 mm

Height 1670 mm

Length 2302 mm







## **FLUE GAS OUTLET ALTERNATIVES**

In case of height restrictions in the incinerator room we can offer the 1200 type incinerator with the outlet in the side and back as shown below.