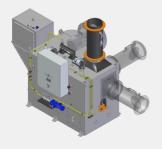

## **FLUE GAS OUTLET ALTERNATIVES**

In case of height restrictions in the incinerator room we can offer the 1200 type incinerator with the outlet in the side and back as shown below.