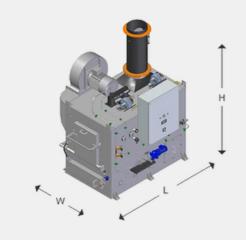

|
| Combustion Capacity (kcal/h)                                 | 1.000.000                                                    |                                                             |
| Combustion Capacity Solid Waste<br>(IMO waste specification) | 500 L/charge.                                                | A waste sluice is not available for thi<br>incinerator type |
| Combustion Capacity Liquid Waste                             | 100 I/h at 0% water content                                  |                                                             |
| (IMO standard is 20% water content)                          | 135 l/h at 20% water content<br>200 l/h at 50% water content |                                                             |



## **INCINERATOR DIMENSIONS**

Width 2127 mm
Height 2952 mm
Length 2910 mm





## **TANK DIMENSIONS**

Width 1330 mm

Height 1682 mm

Length 2302 mm







## **FLUE GAS OUTLET ALTERNATIVES**

In case of height restrictions in the incinerator room we can offer the 1200 type incinerator with the outlet in the side and back as shown here.