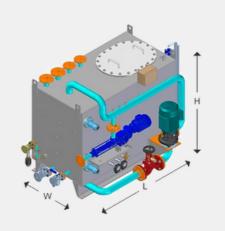

|                                                             |
| Combustion Capacity Solid Waste<br>(IMO waste specification) | 500 L/charge.                                                | A waste sluice is not available for thi<br>incinerator type |
| Combustion Capacity Liquid Waste                             | 100 I/h at 0% water content                                  |                                                             |
| (IMO standard is 20% water content)                          | 135 l/h at 20% water content<br>200 l/h at 50% water content |                                                             |



## **INCINERATOR DIMENSIONS**

Width 2127 mm
Height 2952 mm
Length 2910 mm





## **TANK DIMENSIONS**

Width 1330 mm

Height 1682 mm

Length 2302 mm







## **FLUE GAS OUTLET ALTERNATIVES**

In case of height restrictions in the incinerator room we can offer the 1200 type incinerator with the outlet in the side and back as shown here.