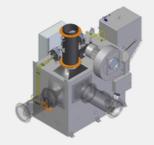

## **FLUE GAS OUTLET ALTERNATIVES**

In case of height restrictions in the incinerator room we can offer the 1200 type incinerator with the outlet in the side and back as shown here.