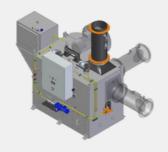

## **FLUE GAS OUTLET ALTERNATIVES**

In case of height restrictions in the incinerator room we can offer the 1200 type incinerator with the outlet in the side and back as shown here.