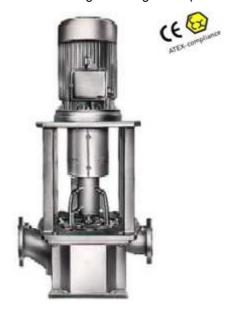

#### **Series NIM**

Volute Casing Centrifugal Pump in in-line design up to PN 10

## **Construction features**

- Rated output acc. to DIN EN 733
- In-line design (suction and discharge branch in-line arranged)
- Bulkhead mounting
- Pedestal mounting
- Dry installation
- Vertical installation
- Bearing bracket design
- Spacer coupling