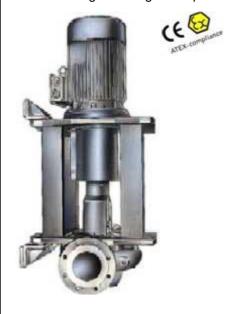

#### **Series NAM**

Volute Casing Centrifugal Pump in block design up to PN 10

## **Construction features**

- Casing dimension and rated output acc. to DIN EN 733
- Bulkhead mounting
- Pedestal mounting
- Dry installation
- Vertical installation
- Bearing bracket design
- Spacer coupling