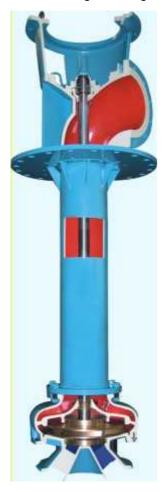

#### **Series ALLMARINE MELO**

Volute Casing Centrifugal Pump for lube oil supply,immersed

#### **Construction features**

- Submerged design
- In-tank installation

- Vertical installation
- 2-stage pump type at defined sizes