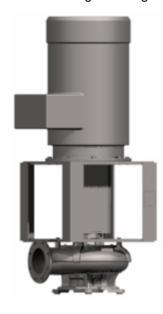

#### **Series ALLMARINE MA-S**

Volute Casing Centrifugal Pump in block design up to PN 10

## **Construction features**

- Pedestal mounting
- Dry installation
- Vertical installation
- Spacer coupling
- Block design (Motor attached to pump via lantern)